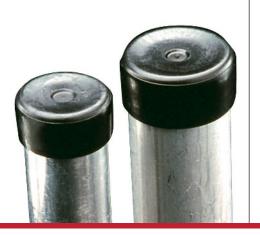

## Finishing Caps for Round Tubing

appliances. The heavy wall construction also makes them ideal for threaded connections where extra protection is required.

- Firm grip prevents accidental removal

## FCR Series finishing caps can be used on numerous products such as furniture, lawn equipment, tools and

• Designed for easy installation

Material: Low-Density Polyethylene Color: Black