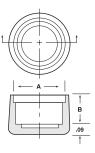

## Finishing Caps for Roung Tubing **FCR Series**

| Caplugs No. | Dimensions |       |     |       | Packaging |          |
|-------------|------------|-------|-----|-------|-----------|----------|
|             | A          |       | В   |       | Carton    | Mini Pak |
|             | In         | mm    | In  | mm    | Quantity  | Quantity |
| FCR-12      | .75        | 19.05 | .50 | 12.70 | 5000      | 1000     |
| FCR-14      | .88        | 22.35 | .50 | 12.70 | 2500      | 500      |
| FCR-16      | 1.00       | 25.40 | .50 | 12.70 | 2500      | 500      |
| FCR-18      | 1.13       | 28.70 | .62 | 15.75 | 2500      | 500      |
| FCR-20      | 1.25       | 31.75 | .62 | 15.75 | 2500      | 500      |