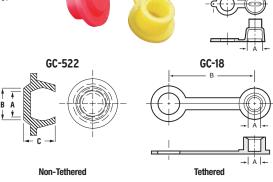

· Available in tethered and non-tethered

**Material:** Low-Density Polyethylene **Colors:** Red, Blue, Yellow, Green, Black, White

**Note:** Please specify color preference for samples and purchase ordering.

## Grease Caps GC Series

| Caplugs No. | Dimensions |      |      |       |     |      | Packaging |          |
|-------------|------------|------|------|-------|-----|------|-----------|----------|
|             | A          |      | В    |       | С   |      | Carton    | Mini Pak |
|             | In         | mm   | In   | mm    | In  | mm   | Quantity  | Quantity |
| GC-5        | .234       | 5.94 | .47  | 11.94 | -   | -    | 2500      | 500      |
| GC-18       | .227       | 5.77 | 1.52 | 38.61 | -   | -    | 2500      | 500      |
| GC-522      | .192       | 4.88 | .25  | 6.35  | .24 | 6.10 | 2500      | 500      |