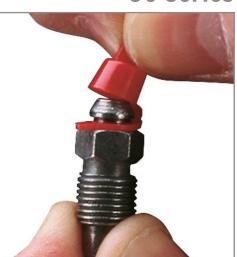

## Grease Caps

GC Series grease caps snap securely over fittings to seal out dirt and moisture. The integral retaining ring keeps the cap firmly in place during servicing. Color coding is also available to indicate the type and/or frequency of lubrication. The caps can be used for masks when spray painting.

· Available in tethered and non-tethered

**Material:** Low-Density Polyethylene **Colors:** Red, Blue, Yellow, Green, Black, White

**Note:** Please specify color preference for samples and purchase ordering.