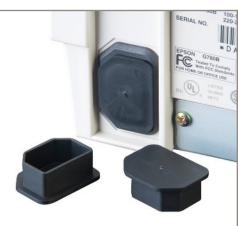

## Plugs for Female Connectors

IEC Series non-conductive plugs keep female connectors free of dust, moisture and contaminants during transit and storage.

- Inexpensive
- Flanged end offers easy installation and removal
- Available with a tab (IEC-14-TAB)

**Material:** Low-Density Polyethylene or PVC **Color:** Black