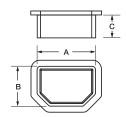

## Plugs for Female Connectors **IEC Series**

| Caplugs No. | Dimensions |       |      |       |      |      | Packaging |          |
|-------------|------------|-------|------|-------|------|------|-----------|----------|
|             | A          |       | В    |       | С    |      | Carton    | Mini Pak |
|             | In         | mm    | In   | mm    | In   | mm   | Quantity  | Quantity |
| IEC-14      | .960       | 24.38 | .660 | 16.76 | .380 | 9.65 | 4000      | 800      |
| IEC-14-TAB  | .960       | 24.38 | .660 | 16.76 | .380 | 9.65 | 2500      | n/a      |