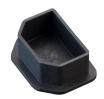

## Plugs for Female Connectors

IEC Series non-conductive plugs keep female connectors free of dust, moisture and contaminants during transit and storage.

- Inexpensive
- Flanged end offers easy installation and removal
- Available with a tab (IEC-14-TAB)

**Material:** Low-Density Polyethylene or PVC **Color:** Black